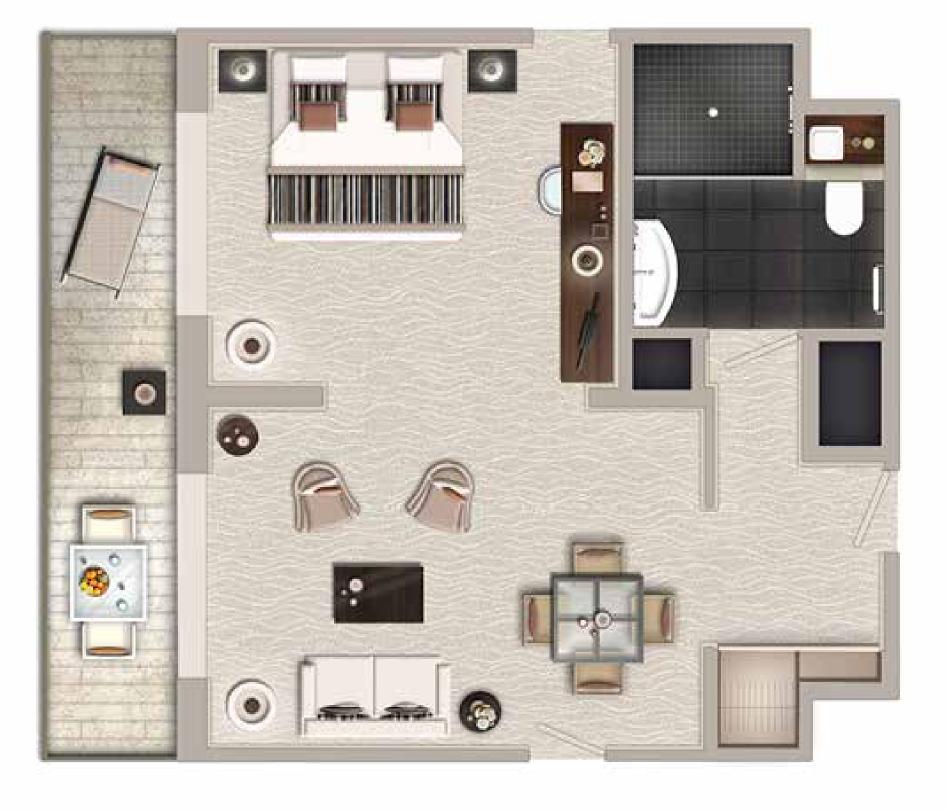

## DELUXE SUITE WITH TERRACE

SOFT AND LUXURIOUS TONES SURROUND
YOU IN A HALO OF WELL-BEING

## Sunny tones and a sublime panorama of Cannes old town. Can be connected to one or two adjoining rooms

## DELUXE SUITE WITH TERRACE

| - 4  |     |  |
|------|-----|--|
| 2    | 2   |  |
| Ì    | Ш   |  |
| - 11 | ıľ. |  |
|      |     |  |

Room capacity: 4 persons

View: The old town or hills, west or east facing

Terrace tables and chairs, overlooking the citγ of Cannes

Sunbed on request

Bathrobe/slippers

\* Individual air-conditioning

Iron and ironing board

Beds: King size or twin beds

₽ P

Eco-designed renovated bathroom with bathtub, floor-level shower

Communicating rooms on request

Double Suites available on request

Large wardrobes

Separate toilet

Electronic safe

Nespresso coffee machine

Δ Welcome traγ

Large soundproofed picture windows