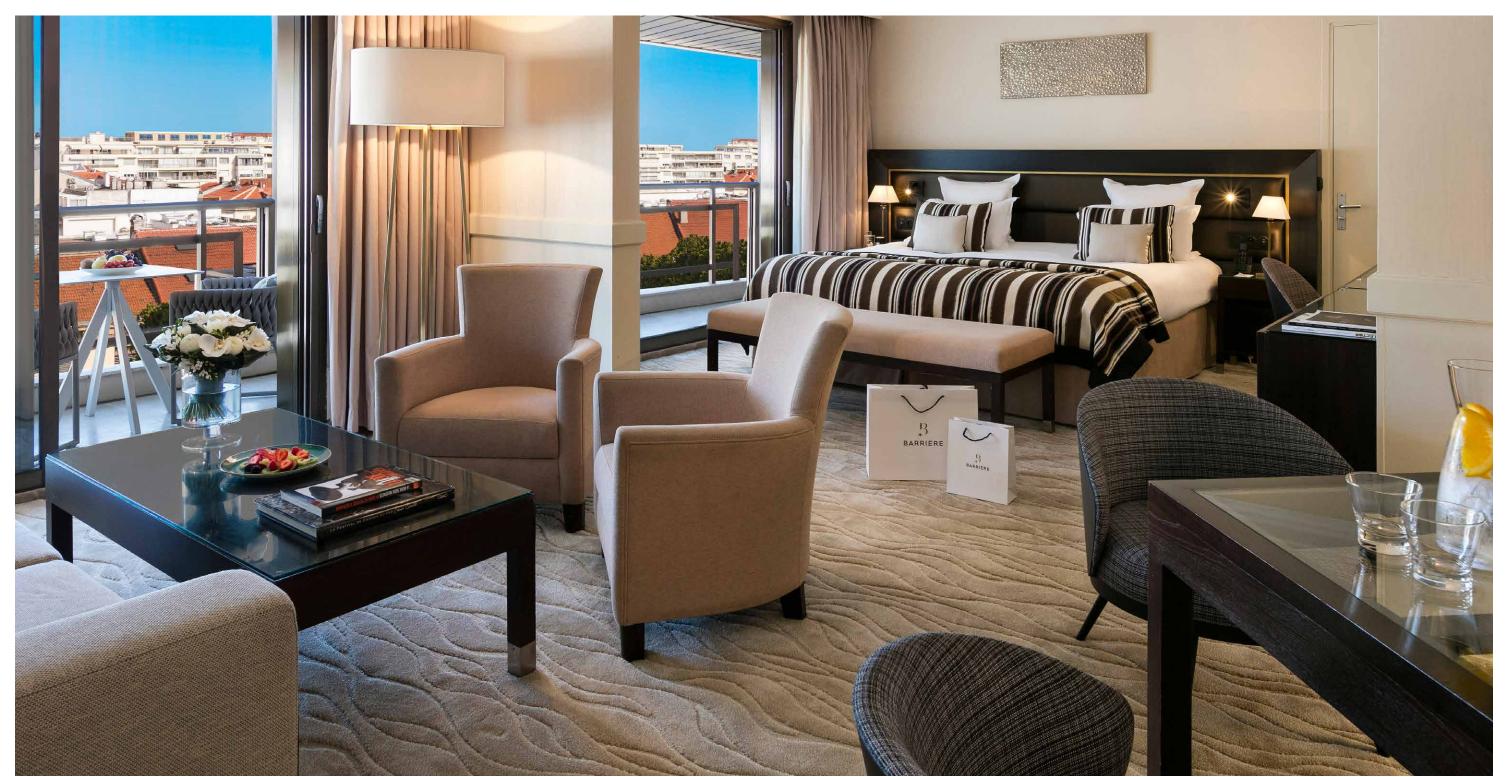

## DELUXE SUITE WITH TERRACE

SOFT AND LUXURIOUS TONES SURROUND
YOU IN A HALO OF WELL-BEING

## Sunny tones and a sublime panorama of Cannes old town. Can be connected to one or two adjoining rooms

## DELUXE SUITE WITH TERRACE

| - 4  |     |  |
|------|-----|--|
| 2    | 2   |  |
| Ì    | Ш   |  |
| - 11 | ıľ. |  |
|      |     |  |

Room capacity: 4 persons

View: The old town or hills, west or east facing

Terrace tables and chairs, overlooking the citγ of Cannes

Sunbed on request

Bathrobe/slippers

\* Individual air-conditioning

Iron and ironing board

Beds: King size or twin beds

₽ P

Eco-designed renovated bathroom with bathtub, floor-level shower

Communicating rooms on request

Double Suites available on request

Large wardrobes

Separate toilet

Electronic safe

Nespresso coffee machine

Δ Welcome traγ

Large soundproofed picture windows